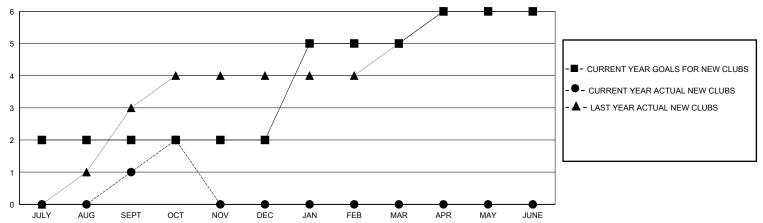

| 1         | 0             | JULY/AUG/SEPT         | 93                     | 134                     | 70                                                 |
| OCT/NOV/DEC           | 0             | 1         | 0             | OCT/NOV/DEC           | 150                    | 45                      | 26                                                 |
| JAN/FEB/MAR           | 3             | 0         | 0             | JAN/FEB/MAR           | 90                     | 0                       | 0                                                  |
| APR/MAY/JUNE          | 1             | 0         | 0             | APR/MAY/JUNE          | 90                     | 0                       | 0                                                  |

## GOALS AND ACTUAL NEW CLUBS CUMULATIVE



## GOALS AND ACTUAL MEMBERS CUMULATIVE



| · <b>=</b> - | MEMBER      | GROWTH NET | GOAL   |
|--------------|-------------|------------|--------|
| _            | IVILIVIDEIX | CITCHILITE | OO, 1L |

- ■ - MEMBER GROWTH ACTUAL

- ▲ - LAST YEAR MEMBERSHIP ACTUAL

Results as of: 10/31/2024

| DROPPED CLUBS: 0 |    |
|------------------|----|
| DROPPED MEMBERS  |    |
| DECEASED         | 7  |
| CLUB CANCELLED   | 0  |
| OTHER            | 89 |
| TOTAL            | 96 |

|                                        | A6 CLUBS OF 121 ADDED 1 OR MORE NEW MEMBERS | GENDER DIST  MALE  FEMALE       | RIBUTION<br>3,469 (74.52%)<br>1,186 (25.48%) |   |
|----------------------------------------|---------------------------------------------|---------------------------------|---------------------------