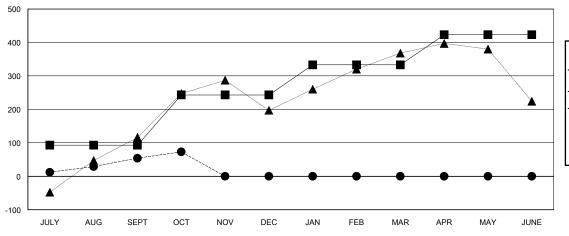

## GOALS AND ACTUAL MEMBERS CUMULATIVE

| · <b>=</b> - | MEMBER      | GROWTH NET | GOAL   |
|--------------|-------------|------------|--------|
| _            | IVILIVIDEIX | CITCHILITE | OO, 1L |

- ■ - MEMBER GROWTH ACTUAL

- ▲ - LAST YEAR MEMBERSHIP ACTUAL

Results as of: 10/31/2024

| DROPPED CLUBS: 0 |    |
|------------------|----|
| DROPPED MEMBERS  |    |
| DECEASED         | 7  |
| CLUB CANCELLED   | 0  |
| OTHER            | 89 |
| TOTAL            | 96 |